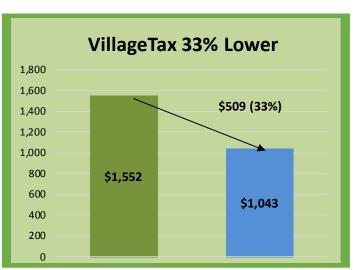

The Tentative Budget addresses these matters with a "long view" and our property taxes:

- Will increase by 2.0% which is approximately \$21.50/year per household,
- Will remain 1/3 lower, about \$509 per household, than the cost of the same services outside of the Village.
- Will be <u>nearly 6% lower than 9 years ago</u>; compound annual growth is only about 1.4%,
- Will comply with the Tax Cap,

As a resident of the Village, you <u>avoid certain</u> Town taxes such as sanitation, lighting, roads and building that the Village provides. Because of the extensive use of volunteers in Village government, as well as private contractors for services, our taxes for these services are more than 1/3% lower than the taxes charged for these same services outside the Village. <u>That's right, your taxes are lower</u> by living in the Village; about \$509 lower, year after year. So, <u>thanks</u> to over 30 <u>volunteers</u> who serve on our various Boards without pay.

#### Comparison to Outside Village

Comparable tax if outside Village\* \$1,552.00
Plandome Heights average tax \$1,043.00 **Difference** \$ 509.00

\* TNH taxes for sanitation, snow removal, roads, lighting, building department