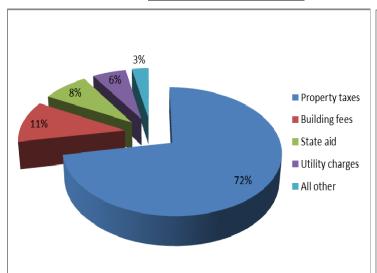

y approximately 3.3%. As such, *your actual individual tax bill should show a 2.0% increase from last year* but may vary (up or down) due to changes in the assessed value of your individual home relative to all Village homes by Nassau County. If you did significant building or renovation, your assessed value, and taxes, may have increased.

Some analysis is provided on the following pages for your information and analysis.

Sincerely

INCORPORATED VILLAGE OF PLANDOME HEIGHTS

Kenneth C. Riscica, Mayor

Daniel Cataldo, Trustee

Aida Ferman, Trustee

Gus Panopoulos, Trustee

Dianne Sheehan, Trustee

Alvin Solomon, Trustee

Norman Taylor, Trustee

### **Incorporated Village of Plandome Heights Budget - June 1, 2018 – May 31, 2019**

#### **Budgeted Revenues**

#### **Budgeted Expenditures**





#### **Trend of Property Taxes**

Property Tax – Village vs. Outside Village





#### Village Taxes lower than outside Village

|                                   | Tax per \$100<br>Assessed Val. |
|-----------------------------------|--------------------------------|
| 1. Plandome Heights taxes 2018/19 | <u>\$49.48</u>                 |
| 2. 2016 Town taxes avoided:       |                                |
| "Outside Village" tax*            | \$52.83                        |
| Garbage district (263)            | \$12.23                        |
| Town lighting (230)               | 3.35                           |
| Other Town (2S)                   | 5.14                           |
| Total                             | <u>\$73.55</u>                 |
| Savings