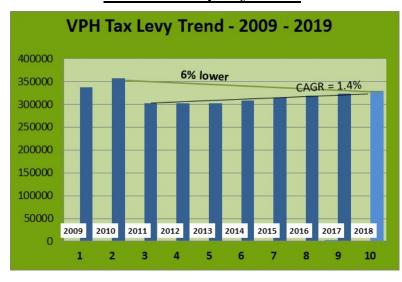

The Tentative Budget addresses these matters with a "long view" and our property taxes:

- Will increase by 2.0% which is approximately \$21.50/year per household,
- Will remain 1/3 lower, about \$509 per household, than the cost of the same services outside of the Village.
- Will be <u>nearly 6% lower than 9 years ago</u>; compound annual growth is only about 1.4%,
- Will comply with the Tax Cap,

#### **Trend of Property Taxes**

Property Tax – Village vs. Outside Village

| <u>%</u> | 2019                                               | 2010                                                                                |                                                                                                                         |                                                                                                                                                                                                                                                                         |                                                                                                                                                                                                                                                                                                                                         |                                                                                                                                                                                                                                                                                                                                                                                                                                                                                                                                                                                         |                                                                                                                                                                                                                                                                                                                                                                                                                                                                                                                                                                                                                                                                                    |
|----------|----------------------------------------------------|-------------------------------------------------------------------------------------|-------------------------------------------------------------------------------------------------------------------------|-------------------------------------------------------------------------------------------------------------------------------------------------------------------------------------------------------------------------------------------------------------------------|-----------------------------------------------------------------------------------------------------------------------------------------------------------------------------------------------------------------------------------------------------------------------------------------------------------------------------------------|-----------------------------------------------------------------------------------------------------------------------------------------------------------------------------------------------------------------------------------------------------------------------------------------------------------------------------------------------------------------------------------------------------------------------------------------------------------------------------------------------------------------------------------------------------------------------------------------|------------------------------------------------------------------------------------------------------------------------------------------------------------------------------------------------------------------------------------------------------------------------------------------------------------------------------------------------------------------------------------------------------------------------------------------------------------------------------------------------------------------------------------------------------------------------------------------------------------------------------------------------------------------------------------|
| 0.0004   |                                                    | <u> 2018</u>                                                                        | <u>2017</u>                                                                                                             | <u>2016</u>                                                                                                                                                                                                                                                             | <u>2015</u>                                                                                                                                                                                                                                                                                                                             | <u>2014</u>                                                                                                                                                                                                                                                                                                                                                                                                                                                                                                                                                                             | <u>2013</u>                                                                                                                                                                                                                                                                                                                                                                                                                                                                                                                                                                                                                                                                        |
| 0.00%    | 330,000                                            | 325,000                                                                             | 320,000                                                                                                                 | 314,000                                                                                                                                                                                                                                                                 | 309,000                                                                                                                                                                                                                                                                                                                                 | 303,087                                                                                                                                                                                                                                                                                                                                                                                                                                                                                                                                                                                 | 303,087                                                                                                                                                                                                                                                                                                                                                                                                                                                                                                                                                                                                                                                                            |
| 2.00%    | 6,903                                              | 5,184                                                                               | 736                                                                                                                     | 6,041                                                                                                                                                                                                                                                                   | 4,858                                                                                                                                                                                                                                                                                                                                   | 6,618                                                                                                                                                                                                                                                                                                                                                                                                                                                                                                                                                                                   | 6,309                                                                                                                                                                                                                                                                                                                                                                                                                                                                                                                                                                                                                                                                              |
| 1.50%    | 534                                                | 350                                                                                 | 4,614                                                                                                                   | 4,573                                                                                                                                                                                                                                                                   | 4,715                                                                                                                                                                                                                                                                                                                                   | 4,641                                                                                                                                                                                                                                                                                                                                                                                                                                                                                                                                                                                   | 0                                                                                                                                                                                                                                                                                                                                                                                                                                                                                                                                                                                                                                                                                  |
| 2.09%    | 337,437                                            | 330,534                                                                             | 325,350                                                                                                                 | 324,614                                                                                                                                                                                                                                                                 | 318,573                                                                                                                                                                                                                                                                                                                                 | 314,346                                                                                                                                                                                                                                                                                                                                                                                                                                                                                                                                                                                 | 309,396                                                                                                                                                                                                                                                                                                                                                                                                                                                                                                                                                                                                                                                                            |
| 2.10%    | 337,000                                            | 330,000                                                                             | 325,000                                                                                                                 | 320,000                                                                                                                                                                                                                                                                 | 314,000                                                                                                                                                                                                                                                                                                                                 | 309,000                                                                                                                                                                                                                                                                                                                                                                                                                                                                                                                                                                                 | 303,087                                                                                                                                                                                                                                                                                                                                                                                                                                                                                                                                                                                                                                                                            |
| 0.13%    | 437                                                | 534                                                                                 | 350                                                                                                                     | 4,614                                                                                                                                                                                                                                                                   | 4,573                                                                                                                                                                                                                                                                                                                                   | 5,346                                                                                                                                                                                                                                                                                                                                                                                                                                                                                                                                                                                   | 6,309                                                                                                                                                                                                                                                                                                                                                                                                                                                                                                                                                                                                                                                                              |
|          | Nil                                                | Nil                                                                                 | Nil                                                                                                                     | 1.40%                                                                                                                                                                                                                                                                   | 1.40%                                                                                                                                                                                                                                                                                                                                   | 1.70%                                                                                                                                                                                                                                                                                                                                                                                                                                                                                                                                                                                   | 2.00%                                                                                                                                                                                                                                                                                                                                                                                                                                                                                                                                                                                                                                                                              |
|          | 0                                                  | 0                                                                                   | 0                                                                                                                       | 0                                                                                                                                                                                                                                                                       | 0                                                                                                                                                                                                                                                                                                                                       | -631                                                                                                                                                                                                                                                                                                                                                                                                                                                                                                                                                                                    | -1,668                                                                                                                                                                                                                                                                                                                                                                                                                                                                                                                                                                                                                                                                             |
| -        | 437                                                | 534                                                                                 | 350                                                                                                                     | 4,614                                                                                                                                                                                                                                                                   | 4,573                                                                                                                                                                                                                                                                                                                                   | 4,715                                                                                                                                                                                                                                                                                                                                                                                                                                                                                                                                                                                   | 4,641                                                                                                                                                                                                                                                                                                                                                                                                                                                                                                                                                                                                                                                                              |
|          |                                                    |                                                                                     |                                                                                                                         |                                                                                                                                                                                                                                                                         |                                                                                                                                                                                                                                                                                                                                         |                                                                                                                                                                                                                                                                                                                                                                                                                                                                                                                                                                                         |                                                                                                                                                                                                                                                                                                                                                                                                                                                                                                                                                                                                                                                                                    |
|          | 0.00%<br>2.00%<br>1.50%<br>2.09%<br>2.10%<br>0.13% | 2.00% 6,903<br>1.50% 534<br>2.09% 337,437<br>2.10% 337,000<br>0.13% 437<br>Nil<br>0 | 2.00% 6,903 5,184<br>1.50% 534 350<br>2.09% 337,437 330,534<br>2.10% 337,000 330,000<br>0.13% 437 534<br>Nil Nil<br>0 0 | 2.00%     6,903     5,184     736       1.50%     534     350     4,614       2.09%     337,437     330,534     325,350       2.10%     337,000     330,000     325,000       0.13%     437     534     350       Nil     Nil     Nil     Nil       0     0     0     0 | 2.00%     6,903     5,184     736     6,041       1.50%     534     350     4,614     4,573       2.09%     337,437     330,534     325,350     324,614       2.10%     337,000     330,000     325,000     320,000       0.13%     437     534     350     4,614       Nil     Nil     Nil     Nil     1.40%       0     0     0     0 | 2.00%         6,903         5,184         736         6,041         4,858           1.50%         534         350         4,614         4,573         4,715           2.09%         337,437         330,534         325,350         324,614         318,573           2.10%         337,000         330,000         325,000         320,000         314,000           0.13%         437         534         350         4,614         4,573           Nil         Nil         Nil         Nil         1.40%         1.40%           0         0         0         0         0         0 | 2.00%         6,903         5,184         736         6,041         4,858         6,618           1.50%         534         350         4,614         4,573         4,715         4,641           2.09%         337,437         330,534         325,350         324,614         318,573         314,346           2.10%         337,000         330,000         325,000         320,000         314,000         309,000           0.13%         437         534         350         4,614         4,573         5,346           Nil         Nil         Nil         Nil         1.40%         1.40%         1.70%           0         0         0         0         0         -631 |