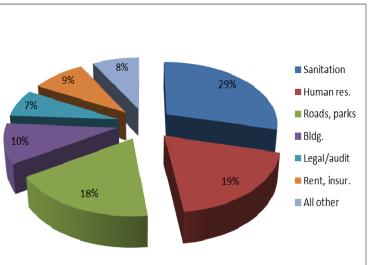

approximately 3.3%. As such, *your actual individual tax bill should show a 2.0% increase from last year* but may vary (up or down) due to changes in the assessed value of your individual home relative to all Village homes by Nassau County. If you did significant building or renovation, your assessed value, and taxes, may have increased.

Some analysis is provided on the following pages for your information and analysis.

Sincerely

INCORPORATED VILLAGE OF PLANDOME HEIGHTS

Kenneth C. Riscica, Mayor

Daniel Cataldo, Trustee

Aida Ferman, Trustee

Gus Panopoulos, Trustee

Dianne Sheehan, Trustee

Alvin Solomon, Trustee

Norman Taylor, Trustee

### **Incorporated Village of Plandome Heights Budget - June 1, 2018 – May 31, 2019**

#### **Budgeted Revenues**

#### **Budgeted Expenditures**





#### **Trend of Property Taxes**

Property Tax – Village vs. Outside Village





#### Village Taxes lower than outside Village

|                                   | Tax per \$100<br>Assessed Val. |
|-----------------------------------|--------------------------------|
| 1. Plandome Heights taxes 2018/19 | <u>\$49.48</u>                 |
| 2. 2016 Town taxes avoided:       |                                |
| "Outside Village" tax*            | \$52.83                        |
| Garbage district (263)            | \$12.23                        |
| Town lighting (230)               | 3.35                           |
| Other Town (2S)                   | 5.14                           |
| Total                             | <u>\$73.55</u>                 |
| Savings