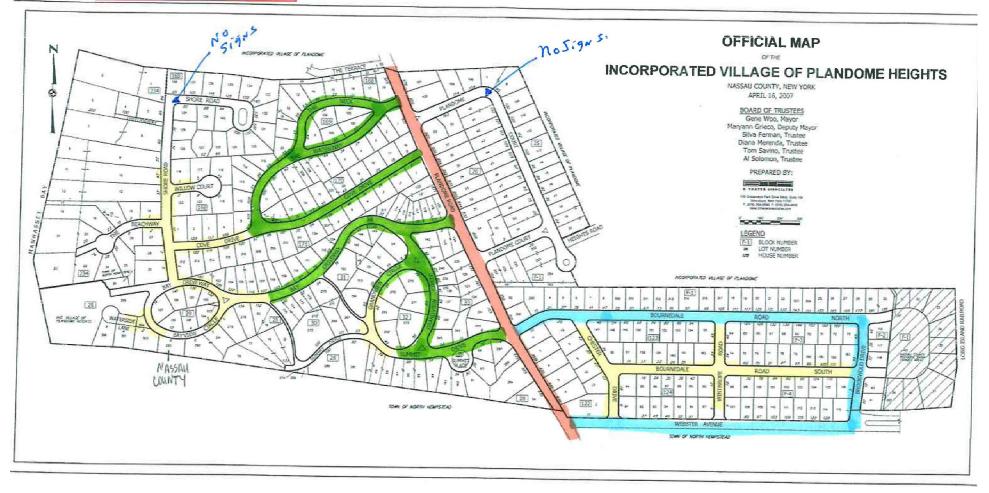

A map of the program and details of the program are enclosed.

## Inc. Village of Plandome Heights Street Identiy Signs - Project Details

| Key: Prioritiy Groups are:         |  |
|------------------------------------|--|
| 1 = Very high traffic, main artery |  |
| 2 = High traffic, thru streets     |  |
| 3 = Interior                       |  |
| 4 = Interior low traffic           |  |

|            |      |                       |   | <u>Street</u>         | Signs | <u>Post</u> | <b>Comments</b>   |
|------------|------|-----------------------|---|-----------------------|-------|-------------|-------------------|
| <u>Grp</u> | Loc. | Street                | @ | Plandome Court N      | 2     | 1           | Done 2013         |
| 1          | 1    | Plandome Road         | @ | Plandome Court S      | 2     | 1           | Done 2013         |
| 1          | 2    | Plandome Road         | @ | The Waterway/The Neck | 2     | 1           | Done Spring 2014  |
| 1          | 3    | Plandome Road         | @ | Cove Drive            | 2     | 1           | Done, Fall 2014   |
| 1          | 4    | Plandome Road         | @ | Bournedale Road North | 2     | 1           | Done, Fall 2014   |
| 1          | 5    | Plandome Road         | @ | Bay Driveway          | 2     | 1           | Done Fall 2014    |
| 1          | 6    | Plandome Road         | @ | Summit Drive          | 2     | 1           | Done Fall 2014    |
| 1          | 7    | Plandome Road         | @ |                       | 14    | 7           |                   |
|            |      |                       |   | Chester Drive         | 2     | 0           | Done Spring 2015  |
| 2          | 8    | Webster Avenue        | @ | Winthrope Road        | 2     | 0           | Done Spring 2015  |
| 2          | 9    | Webster Avenue        | @ | Brookwold Drive       | 2     | 1           | Loc. gets vandals |
| 2          | 10   | Webster Avenue        | @ | Bournedale Road South | 2     | 0           | Done Spring 2015  |
| 2          | 11   | Brookwold Drive       | @ | Bournedale Road North | 0     | 0           | Done Spring 2015  |
| 2          | 12   | Brookwold Drive       | @ | Winthrope Road        | 0     | 0           | Done Spring 2015  |
| 2          | 13   | Bournedale Road North | @ | Chester Drive         | 2     | 0           | Done Spring 2015  |
| 2          | 14   | Bournedale Road North | @ |                       | 10    | 1           |                   |
|            |      |                       | @ | Grandview Circle      | 2     | 1           | Pole is oddball   |
| 3          | 15   | Bay Driveway          | @ | Grandview Circle      | 2     | 0           | Done Sum. 2015    |
| 3          | 16   | Grandview Circle      | @ | Summit Drive          | 2     | 0           | Done Sum, 2015    |
| 3          | 17   | Grandview Circle      | @ | The Neck              | 2     | 0           | Done Sum. 2015    |
| 3          | 18   | The Waterway          | @ | The Neck              | 2     | 0           | Done Sum. 2015    |
| 4          | 19   | The Waterway          | @ | Cove Drive            | 1     | 0           | Needs Cove Drive  |
| 4          | 20   | The Waterway          | @ |                       | 11    | 1           | '                 |
|            |      | •                     |   | Bayview Circle        | 2     | 0           |                   |
| 4          | 21   | Bay Driveway          | @ | Bay Driveway          | 2     | 0           |                   |
| 4          | 22   | Shore Road            | @ | Cove Drive            | 2     | 0           |                   |
| 4          | 23   | Shore Road            | @ | Willow Court          | 2     | 0           |                   |
| 4          | 24   | Shore Road            | @ | The Beachway          | 2     | 0           |                   |
| 4          | 25   | Shore Road            | @ | The Tideway           | 2     | 0           |                   |
| 4          | 26   | Shore Road            | @ | The Beachway          | 2     | 0           |                   |
| 4          | 27   | Shore Road            | @ | Chester Drive         | 2     | 0           |                   |
|            |      |                       |   |                       |       |             | Needs Winthrope   |
| 4          | 28   | Bournedale Road South | @ | Winthrope Road        | 1     | 0           | Road              |
| 4          | 29   | Bournedale Road South | @ |                       | 17    | 0           | -                 |
|            |      |                       |   | Total program         | 52    | 9           |                   |
|            |      |                       |   |                       |       |             |                   |