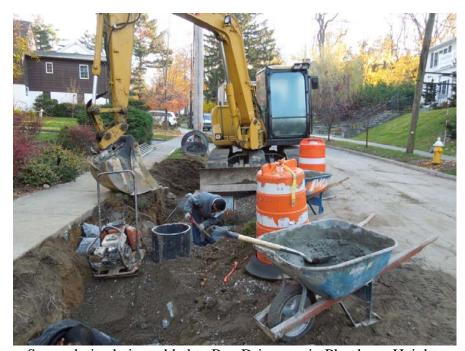

## **Infrastructure Improvements Update in Plandome Heights**

Work resumes after a three week "detour"

After a three week "detour" created by Hurricane Sandy, shovels are back in the ground in the Village of Plandome Heights for infrastructure improvements. Specifically, the Village is making improvements to contouring and grading, and adding storm drains, on Bay Driveway in order to improve drainage and protect Manhasset Bay. Once the grading and drainage improvements are made, the road will be resurfaced "curb-to-curb" from Plandome Road to Bayview Circle. NY State has provided grant funds for the project and MLWD is partnering with the Village to assist in the paving, as previously reported.

Storm drains being added to Bay Driveway in Plandome Heights