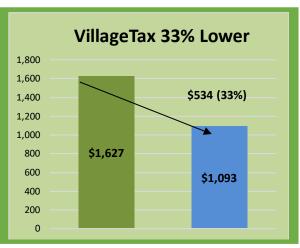

## <u>Property Tax – Village vs. Outside Village</u>

### Village Taxes lower than outside Village

|                                   | Tax per \$100<br>Assessed Val. |
|-----------------------------------|--------------------------------|
| 1. Plandome Heights taxes 2020/21 | <u>\$54.22</u>                 |
| 2. 2020 Town taxes avoided:       |                                |
| "Outside Village" tax*            | \$58.45                        |
| Garbage district (263)            | \$13.03                        |
| Town lighting (230)               | 3.94                           |
| Other Town (2S)                   | 5.37                           |
| Total                             | <u>\$80.79</u>                 |
| Savings                           | \$26.57                        |
| Savings %                         | 33%                            |
|                                   |                                |

#### Comparison to Outside Village

Comparable tax if outside Village\* \$1,627.00 Plandome Heights average tax \$1,093.00 \$534.00 \$33%

\* TNH taxes for sanitation, snow removal, roads, lighting, building department

That's right, <u>our taxes are lower than outside the Village</u> for the same services, about \$535 lower per household, year-after-year. This is because, as a resident of the Village, you <u>avoid certain</u> Town taxes such as sanitation, lighting, roads and building for services that the Village provides. Our cost of service for these items is 1/3 lower, about \$535 per household, then the Town. This is due to mostly the <u>extensive use of volunteers</u> and also the use of competitive bids for many of our services. So, <u>thank you</u> to over 30 <u>volunteers</u> who serve on our various Boards!