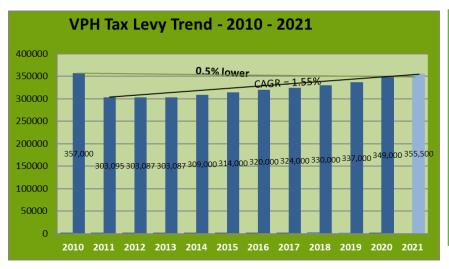

### **Trend of Property Taxes**

| Tax Cap Summary        | <u>%</u> | 2021    | 2020    | 2019    | 2018    | 2017    | 2016    | 2015    | 2014    | 2013    |
|------------------------|----------|---------|---------|---------|---------|---------|---------|---------|---------|---------|
| Prior year tax levy    | 100.00%  | 349,000 | 337,000 | 330,000 | 325,000 | 320,000 | 314,000 | 309,000 | 303,087 | 303,087 |
| Allowed increase       | 2.79%    | 9,729   | 12,377  | 6,903   | 5,184   | 736     | 6,041   | 4,858   | 6,618   | 6,309   |
| Allowed carryover      | 0.23%    | 814     | 437     | 534     | 350     | 4,614   | 4,573   | 4,715   | 4,641   | 0       |
| Tax Cap as calculated  | 103.02%  | 359,543 | 349,814 | 337,437 | 330,534 | 325,350 | 324,614 | 318,573 | 314,346 | 309,396 |
| Tax Levy               | 101.86%  | 355,500 | 349,000 | 337,000 | 330,000 | 325,000 | 320,000 | 314,000 | 309,000 | 303,087 |
| <b>Unused Tax Cap</b>  | 1.16%    | 4,043   | 814     | 437     | 534     | 350     | 4,614   | 4,573   | 5,346   | 6,309   |
| % of Tax Cap           |          | Nil     | Nil     | Nil     | Nil     | Nil     | 1.40%   | 1.40%   | 1.70%   | 2.00%   |
| Carryover limited to 1 | .5%      | 0       | 0       | 0       | 0       | 0       | 0       | 0       | -631    | -1,668  |
| Carryover to next y    | ear      | 4,043   | 814     | 437     | 534     | 350     | 4,614   | 4,573   | 4,715   | 4,641   |