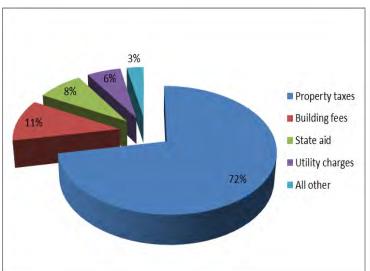

and building for services that the Village provides. Our cost of service for these items is 1/3 lower, about \$535 per household, then the Town. This is due to mostly the <u>extensive use of volunteers</u> and also the use of competitive bids for many of our services. So, <u>thank you</u> to over 30 <u>volunteers</u> who serve on our various Boards!

Some analysis is provided on the following pages for your information and analysis.

Sincerely,

INCORPORATED VILLAGE OF PLANDOME HEIGHTS

Kenneth C. Riscica

Mayor

Daniel Cataldo, Trustee
Aida Ferman, Trustee
Gus Panopoulos, Trustee

Díanne Sheehan, Trustee Alvín Solomon, Trustee Norman Taylor, Trustee

## Incorporated Village of Plandome Heights Budget - June 1, 2020 – May 31, 2021

### **Budgeted Revenues**

### **Budgeted Expenditures**





### **Trend of Property Taxes**

## <u>Property Tax – Village vs. Outside Village</u>





### Village Taxes lower than outside Village

|                                   | Tax per \$100<br>Assessed Val. |
|-----------------------------------|--------------------------------|
| 1. Plandome Heights taxes 2020/21 | <u>\$54.22</u>                 |
| 2. 2020 Town taxes avoided:       |                                |
| "Outside Village" tax*            | \$58.45                        |
| Garbage district (263)            | \$13.03                        |
| Town lighting (230)               | 3.94                           |
| Other Town (2S)                   | 5.37                           |
| Total                             | <u>\$80.79</u>                 |
| Savings