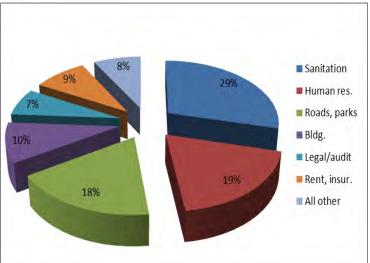

d building for services that the Village provides. Our cost of service for these items is 1/3 lower, about \$535 per household, then the Town. This is due to mostly the <u>extensive use of volunteers</u> and also the use of competitive bids for many of our services. So, <u>thank you</u> to over 30 <u>volunteers</u> who serve on our various Boards!

Some analysis is provided on the following pages for your information and analysis.

Sincerely,

INCORPORATED VILLAGE OF PLANDOME HEIGHTS

Kenneth C. Riscica

Mayor

Daniel Cataldo, Trustee
Aida Ferman, Trustee
Gus Panopoulos, Trustee

Díanne Sheehan, Trustee Alvín Solomon, Trustee Norman Taylor, Trustee

## Incorporated Village of Plandome Heights Budget - June 1, 2020 – May 31, 2021

### **Budgeted Revenues**

### **Budgeted Expenditures**





### **Trend of Property Taxes**

## <u>Property Tax – Village vs. Outside Village</u>





### Village Taxes lower than outside Village

|                                   | Tax per \$100<br>Assessed Val. |
|-----------------------------------|--------------------------------|
| 1. Plandome Heights taxes 2020/21 | <u>\$54.22</u>                 |
| 2. 2020 Town taxes avoided:       |                                |
| "Outside Village" tax*            | \$58.45                        |
| Garbage district (263)            | \$13.03                        |
| Town lighting (230)               | 3.94                           |
| Other Town (2S)                   | 5.37                           |
| Total                             | <u>\$80.79</u>                 |
| Savings