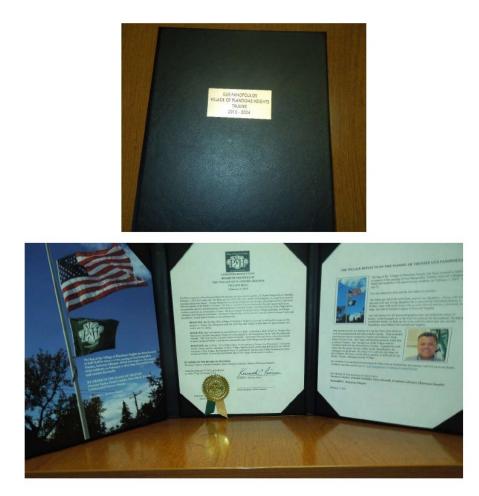

At 7:00 p.m. Mayor Riscica called the meeting to order and called for the Pledge of Allegiance.

The Mayor began the meeting by introducing the widow and two children of the late Trustee Gus Panopoulos. Each Trustee gave a brief memorialization of their late colleague. This was followed with presentation of a commemorative tribute folder (Exhibit 1), which includes a tribute and a Certified Resolution of the Board of Trustees, to Trustee Gus Panopoulos' family.